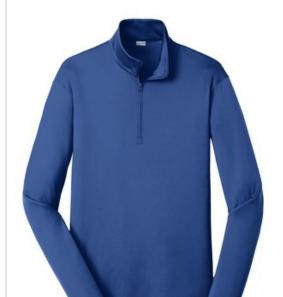

# Sport-Tek<sup>®</sup> PosiCharge<sup>®</sup> Competitor<sup>™</sup> 1/4-Zip Pullover. ST357

This lightweight pullover locks in color and wicks moisture. It's versatile enough for year-round wear.

- 3.8-ounce, 100% polyester interlock with PosiCharge technology
- Removable tag for comfort and relabeling
- Cadet collar
- Reverse coil zipper
- Set-in sleeves
- Open cuffs and hem